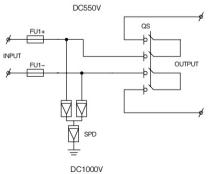

|     |
| 2km<br>0-95%, no co<br><b>Mechanical p</b>                   | ndensation                                                                                                                                                                                                              |     |
|                                                              | Electric pa   550   154   2   20A/3   1   20A/3   1   1   Lightning p   Il grade pro   20k   40k   2.8kV   630V   2P   Plug-push   Syste   DC isolation switch (standard)/   Stand   Stand   Optio   Optio   Wall mount |     |

### Width x High x Depth

## **Schematic Diagram**









300x260x140