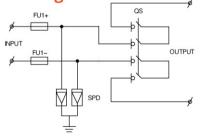

|     |
| 2km<br>0-95%, no co<br><b>Mechanical p</b>                   | ndensation                                                                                                                                                                                                              |     |
|                                                              | Electric pa   550   154   2   20A/3   1   20A/3   1   1   Lightning p   Il grade pro   20k   40k   2.8kV   630V   2P   Plug-push   Syste   DC isolation switch (standard)/   Stand   Stand   Optio   Optio   Wall mount |     |

### Width x High x Depth

## **Schematic Diagram**









300x260x140