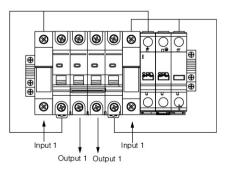

|     |
| 2km<br>0-95%, no co<br><b>Mechanical p</b>                   | ndensation                                                                                                                                                                                                              |     |
|                                                              | Electric pa   550   154   2   20A/3   1   20A/3   1   1   Lightning p   Il grade pro   20k   40k   2.8kV   630V   2P   Plug-push   Syste   DC isolation switch (standard)/   Stand   Stand   Optio   Optio   Wall mount |     |

### Width x High x Depth

## **Schematic Diagram**









300x260x140